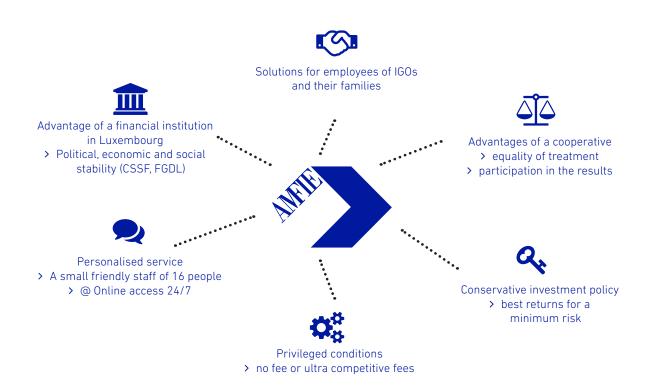

# FINANCIAL COOPERATIVE ASSOCIATION OF INTERNATIONAL CIVIL SERVANTS

# THE FINANCIAL COOPERATIVE FOR EMPLOYEES OF INTERGOVERNMENTAL ORGANISATIONS

Founded in 1990 by International Civil Servants to serve their colleagues, AMFIE works according to 3 basic principles:

#### SOLIDARITY

We strive to provide services without fees and to offer our members a competitive return on their savings.

#### EQUALITY OF TREATMENT

All members receive the same personalised service, no matter how much they have invested.

#### SECURITY

Maintaining a conservative investment policy is our priority.