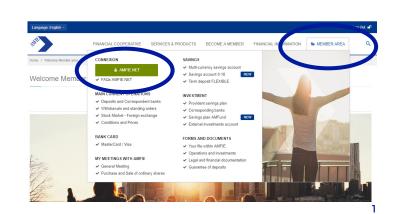

## The connection

You are now connected to the Member Area of www.amfie.org.

#### **Connection to AMFIE.NET**

Click on the AMFIE.NET button to access your personal area, (you will then be directed to www. amfie.net).