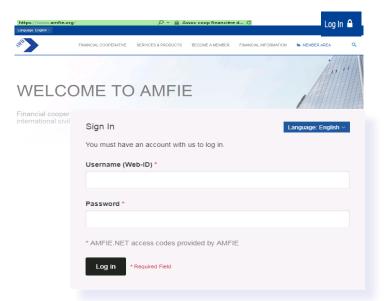

### Accessing the site

The beginning of the address https://www.amfie.org indicates that you are using a secured site.

Before entering your web ID and your password, please check that there is an "S" at the end of https as well as a padlock in the browser window.

| Type in your web ID and your password, which you received by mail. |  |
|--------------------------------------------------------------------|--|
|                                                                    |  |